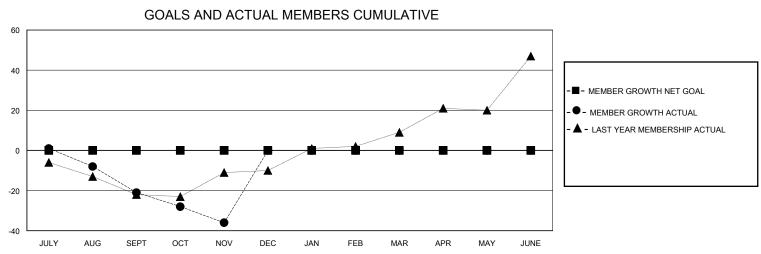

## District A 9

GMT: LOCATION ONTARIO GMT CA

| •             |               |             |               |                       |                        |                         |                                                    |  |  |
|---------------|---------------|-------------|---------------|-----------------------|------------------------|-------------------------|----------------------------------------------------|--|--|
| Clubs         |               |             |               | Members               |                        |                         |                                                    |  |  |
|               | RESULTS FOR   | R 2024-2025 |               | RESULTS FOR 2024-2025 |                        |                         |                                                    |  |  |
| QUARTER       | NEW CLUB GOAL | NEW CLUBS   | DROPPED CLUBS | QUARTER MEME          | BER GROWTH NET<br>GOAL | MEMBER GROWTH<br>ACTUAL | DROPPED<br>MEMBERS ACTUAL<br>(including transfers) |  |  |
| JULY/AUG/SEPT | 0             | 0           | 0             | JULY/AUG/SEPT         | 0                      | 10                      | 27                                                 |  |  |
| OCT/NOV/DEC   | 1             | 0           | 0             | OCT/NOV/DEC           | 0                      | 25                      | 38                                                 |  |  |
| JAN/FEB/MAR   | 0             | 0           | 0             | JAN/FEB/MAR           | 0                      | 0                       | 0                                                  |  |  |
| APR/MAY/JUNE  | 0             | 0           | 0             | APR/MAY/JUNE          | 0                      | 0                       | 0                                                  |  |  |