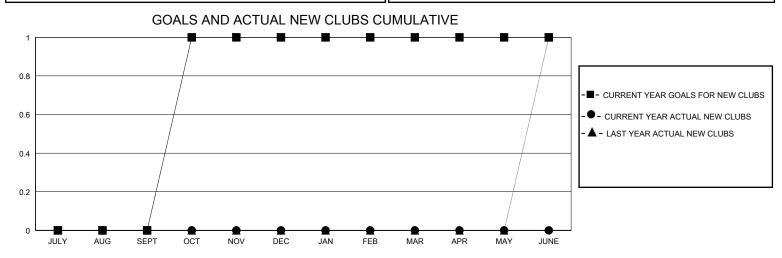

## District A 9

GMT: LOCATION ONTARIO GMT CA

| •             |               |             |               |                       |                        |                         |                                                    |  |  |
|---------------|---------------|-------------|---------------|-----------------------|------------------------|-------------------------|----------------------------------------------------|--|--|
| Clubs         |               |             |               | Members               |                        |                         |                                                    |  |  |
|               | RESULTS FOR   | R 2024-2025 |               | RESULTS FOR 2024-2025 |                        |                         |                                                    |  |  |
| QUARTER       | NEW CLUB GOAL | NEW CLUBS   | DROPPED CLUBS | QUARTER MEME          | BER GROWTH NET<br>GOAL | MEMBER GROWTH<br>ACTUAL | DROPPED<br>MEMBERS ACTUAL<br>(including transfers) |  |  |
| JULY/AUG/SEPT | 0             | 0           | 0             | JULY/AUG/SEPT         | 0                      | 10                      | 27                                                 |  |  |
| OCT/NOV/DEC   | 1             | 0           | 0             | OCT/NOV/DEC           | 0                      | 25                      | 38                                                 |  |  |
| JAN/FEB/MAR   | 0             | 0           | 0             | JAN/FEB/MAR           | 0                      | 0                       | 0                                                  |  |  |
| APR/MAY/JUNE  | 0             | 0           | 0             | APR/MAY/JUNE          | 0                      | 0                       | 0                                                  |  |  |